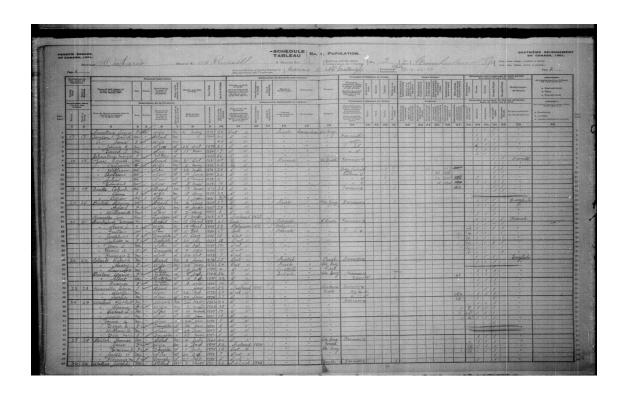

h the providence to artifacts
- Organise and label documents such as birth and marriage records, curriculum vitae, etc.
- Keep letters and other writings such as annual Christmas letters, emails, etc.
- Write short little stories

# Writing



## Which of these two 28word statements seems more memorable?

My grandmother, Evelyn Doris Johnston Forrest, married her husband Richard Charles Himphen on January 28, 1942 in the Baptist Church at the corner of Weston Road and Rowntree.

The twenty-year-old bride and her twenty-one-yearold soldier groom would see each other only once more after their Baptist wedding on January 28, 1942.

# Four Steps to Profile Your Ancestors Story

Structure

**Style** 

Sound

## What's your story?

#### A day in the life

#### Anne-Joseph's Journey-filled life



# A day in the life My own journey

#### What is your process?



A day in the life
My own journey
Biography

#### Jean Ariaille



A day in the life
My own journey
Biography
News event

#### **Paul Emile Hurtubise**



A day in the life
My own journey
Biography
News event
Detective story

#### Did Louis Riel hide in our family hotel?



#### Four Steps to Profile Your Ancestors



#### Structure

- Narrative
- Traditional news style
- Nutgraph style

### **Narrative Structure**

Jack and Jill climbed up the hill
To fetch a pail of water
Jack fell down and broke his crown
And Jill came tumbling after

25 words

### **Traditional News Structure**

Jack fell down and broke his crown and Jill came tumbling after.
They were climbing up the hill to fetch a pail of water.

24 words

### Nutgra