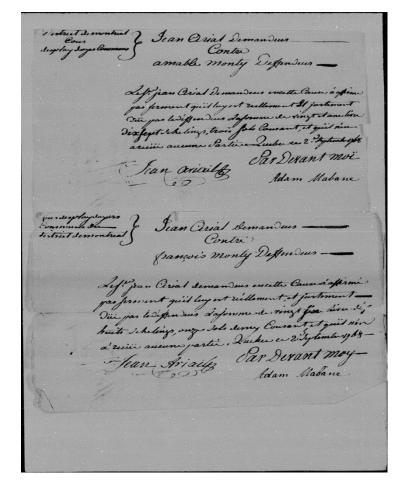

rs and other writings such as annual Christmas letters, emails, etc.
- Write short little stories

# Writing



## Which of these two 28word statements seems more memorable?

My grandmother, Evelyn Doris Johnston Forrest, married her husband Richard Charles Himphen on January 28, 1942 in the Baptist Church at the corner of Weston Road and Rowntree.

The twenty-year-old bride and her twenty-one-yearold soldier groom would see each other only once more after their Baptist wedding on January 28, 1942.

# Four Steps to Profile Your Ancestors Story

Structure

**Style** 

Sound

## What's your story?

#### A day in the life

#### Anne-Joseph's Journey-filled life



# A day in the life My own journey

#### What is your process?



A day in the life
My own journey
Biography

#### Jean Ariaille



A day in the life
My own journey
Biography
News event

#### **Paul Emile Hurtubise**



A day in the life
My own journey
Biography
News event
Detective story

#### Did Louis Riel hide in our family hotel?



#### Four Steps to Profile Your Ancestors



#### Structure

- Narrative
- Traditional news style
- Nutgraph style

### **Narrative Structure**

Jack and Jill climbed up the hill
To fetch a pail of water
Jack fell down and broke his crown
And Jill came tumbling after

25 words

### **Traditional News Structure**

Jack fell down and broke his crown and Jill came tumbling after.
They were climbing up the hill to fetch a pail of water.

24 words

### Nutgraph Structure

Rain, fog and cold permeated the atmosphere the day Jack and Jill climbed up the hill, like some sort of premonition.