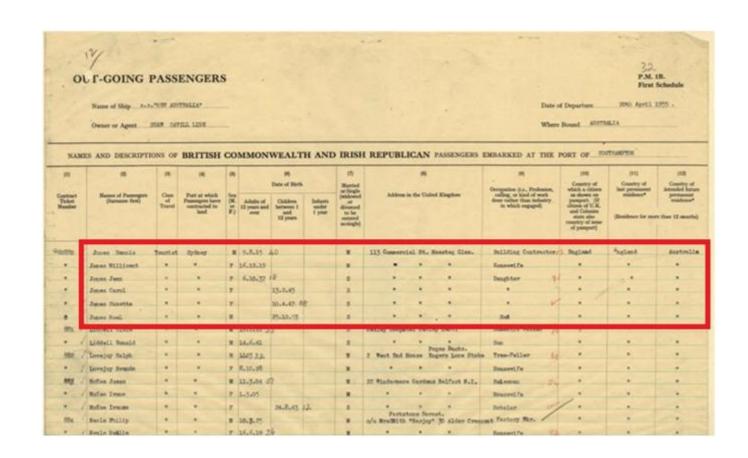

information like a writer
- Citing sources
- Writing the story (story, structure, style, sound)

## Why you should tell a story

Your ancestors become real people

- You can point out their achievements and understand their tragedies
- You can preserve stories that might otherwise be lost
- You eliminate confusion and errors that can be repeated

## Thomas McHugh



# The importance of making it personal and showing why you care



## Who are you writing for?



## Sources of Inspiration

#### **Formal**

- Genealogy Records
- Censuses
- Travel records
- Birth, Marriage, Death
- Military Records

#### **Informal**

- Letters
- Diaries
- Scrapbooks
- Newspaper clippings
- Heirlooms/Photos
- Mysteries/Myths/Memories

## **Genealogy Records**









### Censuses



#### **Travel Records**



### Military Records

| 6. 6.                                                | this form are contained in C